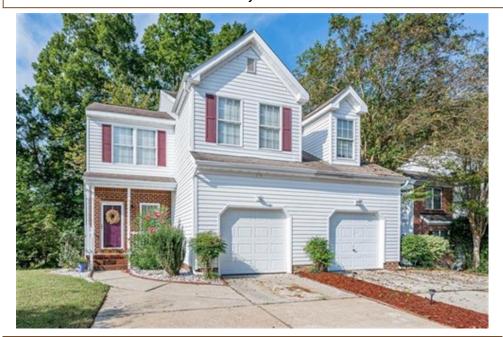

## 115 Creekshire Crescent, Newport News, VA 23603

» Beds: 2 | Baths: 2 Full, 1 Half

» MLS #: 2131721

» Townhouse | 1,467 ft<sup>2</sup> | Lot: 3,877 ft<sup>2</sup>

» More Info: 115CreekshireCrescent.lsForSale.com

## \$ 219,950

This End Unit Town Home is Bright and Airy and Will Have You Relaxing in No Time! Privacy Abounds as You Sit on Your Back Deck or Master Bedroom Balcony! The Reservoir is Behind with Seasonal Views! Great Open Floor Plan! Family Room with Gas Log Fireplace and Back Deck Access! The Kitchen and Dining Room are Open to Each Other, Great for Entertaining! The Dining Room has a Beautiful Chandelier and Built in Book Case! Upstairs is Two Bedrooms, Two Full Baths and a Loft! The Master Bedroom En Suite has a Double Vanity, Walk in Closet, Ceiling Fan and Balcony Access! The Loft Can be an Office or Second Den Area! Direct Entry One Car Garage! You Don't Have Yard Work Here! Enjoy Your Home While the Association Does the Yard Work! Don't Wait! Call Today!