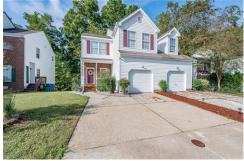

## 115 Creekshire Crescent, Newport News, VA 23603

» Beds: 2 | Baths: 2 Full, 1 Half

» MLS #: 2131721

» Townhouse | 1,467 ft<sup>2</sup> | Lot: 3,877 ft<sup>2</sup>

» More Info: 115CreekshireCrescent.lsForSale.com

## \$ 219,950

This End Unit Town Home is Bright and Airy and Will Have You Relaxing in No Time! Privacy Abounds as You Sit on Your Back Deck or Master Bedroom Balcony! The Reservoir is Behind with Seasonal Views! Great Open Floor Plan! Family Room with Gas Log Fireplace and Back Deck Access! The Kitchen and Dining Room are Open to Each Other, Great for Entertaining! The Dining Room has a Beautiful Chandelier and Built in Book Case! Upstairs is Two Bedrooms, Two Full Baths and a Loft! The Master Bedroom En Suite has a Double Vanity, Walk in Closet, Ceiling Fan and Balcony Access! The Loft Can be an Office or Second Den Area! Direct Entry One Car Garage! You Don't Have Yard Work Here! Enjoy Your Home While the Association Does the Yard Work! Don't Wait! Call Today!